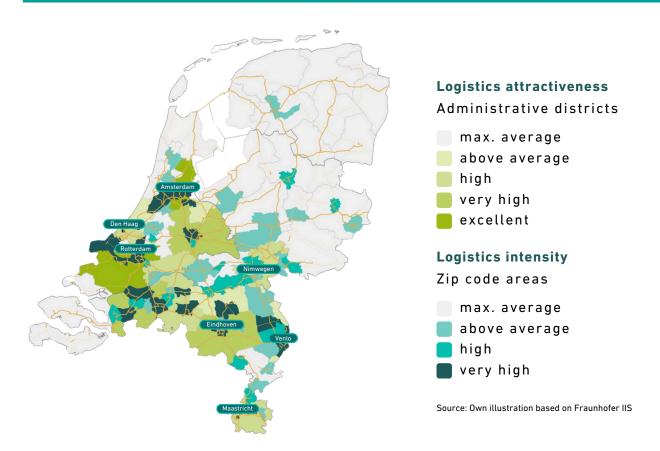

## Acquisition profile NL 2024

Investment. Logistic. Sustainability. Goals, that move us.

| Classification    | <ul><li>Logistic</li><li>Cross Dock: Cross docking, hub, flow-through warehouse,</li></ul>                                                                                                                                          |                                 |                                       |
|-------------------|-------------------------------------------------------------------------------------------------------------------------------------------------------------------------------------------------------------------------------------|---------------------------------|---------------------------------------|
|                   |                                                                                                                                                                                                                                     | transshipment depots, last mile |                                       |
|                   | Warehouse real estate: stock warehouse, warehouse                                                                                                                                                                                   |                                 |                                       |
|                   | <ul> <li>Distribution real estate: central warehouse, supply warehouse,<br/>distribution warehouse, regional warehouse, goods distribution<br/>center</li> <li>Light Industrial, Industrial parks, Green- and Brownfield</li> </ul> |                                 |                                       |
|                   |                                                                                                                                                                                                                                     | Transaction structure           | Asset and share deal possible         |
|                   |                                                                                                                                                                                                                                     | Risk class                      | Core Plus / Value Add / Opportunistic |
|                   |                                                                                                                                                                                                                                     | Location                        | All above max. average                |
|                   | (see map view)                                                                                                                                                                                                                      |                                 |                                       |
| Tenant structure  | Single- and multitenant                                                                                                                                                                                                             |                                 |                                       |
|                   | <ul> <li>Vacant, short- to long-term WALT / WAULT, S &amp; LB</li> </ul>                                                                                                                                                            |                                 |                                       |
| Investment volume | Individual property: min. € 8 Mio.                                                                                                                                                                                                  |                                 |                                       |
|                   | Portfolios: min. € 35 Mio.                                                                                                                                                                                                          |                                 |                                       |
| Other features    | Intensive CapEx measures possible                                                                                                                                                                                                   |                                 |                                       |