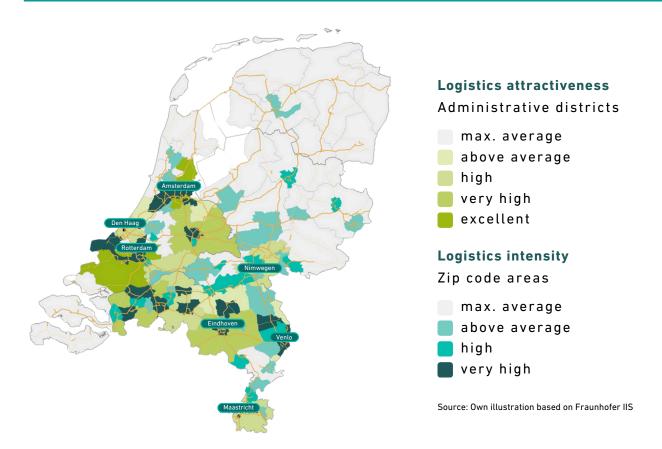

## Acquisition profile NL 2025

Investment. Logistic. Sustainability. We create value.

| Classification    | Logistic                                                                           |
|-------------------|------------------------------------------------------------------------------------|
|                   | <ul> <li>Cross Dock: Cross docking, hub, flow-through warehouse,</li> </ul>        |
|                   | transshipment depots, last mile                                                    |
|                   | <ul> <li>Warehouse real estate: stock warehouse, warehouse</li> </ul>              |
|                   | <ul> <li>Distribution real estate: central warehouse, supply warehouse,</li> </ul> |
|                   | distribution warehouse, regional warehouse, goods distribution                     |
|                   | center  Light Industrial, Industrial parks, Green- and Brownfield                  |
|                   |                                                                                    |
| Risk class        | Core Plus / Value Add / Opportunistic                                              |
| Location          | All above max. average                                                             |
|                   | (see map view)                                                                     |
| Tenant structure  | Single- and multitenant                                                            |
|                   | <ul> <li>Vacant, short- to long-term WALT / WAULT, S &amp; LB</li> </ul>           |
| Investment volume | Individual property: min. € 8 Mio.                                                 |
|                   | Portfolios: min. € 35 Mio.                                                         |
| Other features    | Intensive CapEx measures possible                                                  |